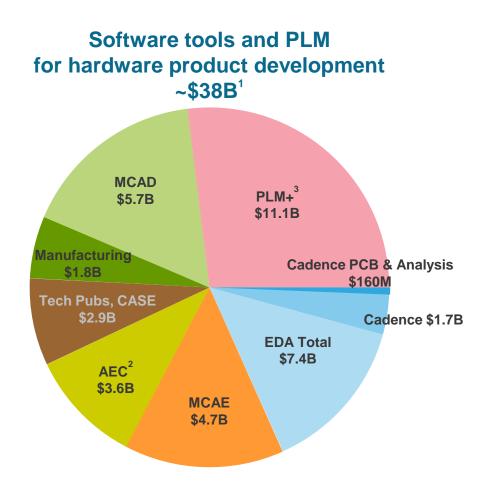

- 1- Research and Markets, Worldwide Electronics Manufacturing Services Market 2014 Edition
- 2- CIMdata 2015 Market Analysis Report Series Executive PLM Market Report

\$38B<sup>2</sup>

#### **Product design**

- \$38B TAM (6.1% CAGR to 2019) 1
- Electronic design is at the beginning of product creation with ICs & PCBs

1 - CIMdata 2015 Market Analysis Report Series Executive PLM Market Report